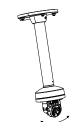

# DS-1271ZJ-110

Pendent Mounting Bracket for

Mini Dome Camera

#### **Model Suitable:**

DS-2CC51D3S-VPIR, DS-2CD2112-(I), DS-2CD2132-(I)