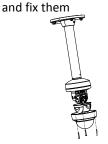

### **Installation Step:**

① Choose the appropriate wall to install the ceiling plate and thread the cable

Waterproof rubber is necessary for outdoor application

⑤ Thread the cable and fix inner module to adaptor

② Connect pole and adapter; thread cable and screw up

A&B: Tightening Screw

Adjust the view angle of camera

③ Screw up and complete the fixation of adapter and pole

① Install lining and lower dome alternatively to inner module

module and lining

4 Take off lower dome, inner

8 Installation complete.