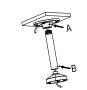

② Connect pole and adapter; thread cable and screw up

A&B: Tightening Screw

Adjust the view angle of camera

③ Screw up and complete the fixation of adapter and pole

① Install lining and lower dome alternatively to inner module