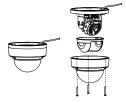

### **Installation Step:**

① Choose the appropriate wall to install the ceiling plate and thread the cable

Waterproof rubber is necessary for outdoor application

⑤ Thread the cable and fix inner module to adaptor

② Connect pole and adapter; thread cable and screw up

A&B: Tightening Screw

Adjust the view angle of camera

③ Screw up and complete the fixation of adapter and pole

① Install lining and lower dome alternatively to inner module

module and lining

4 Take off lower dome, inner

8 Installation complete.