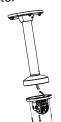

### **Installation Step:**

① Choose the appropriate wall to install the ceiling plate and thread the cable

Waterproof rubber is necessary for outdoor application

⑤ Thread the cable and fix inner module to adaptor

② Connect pole and adapter; thread cable and screw up

A&B: Tightening Screw

Adjust the view angle of camera

③ Screw up and complete the fixation of adapter and pole

① Install lining and lower dome alternatively to inner module

module and lining

4 Take off lower dome, inner

8 Installation complete.