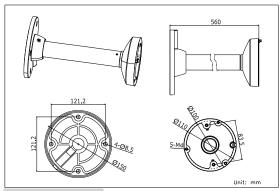

## **Dimension:**

#### **Parameter:**

| Model       | DS-1271ZJ-110                             |
|-------------|-------------------------------------------|
|             | Pendent Mounting Bracket for Dome Camera  |
| Parameters  |                                           |
| Appearance  | Hikvision White                           |
| Range of    | Suitable for dome camera pendent mounting |
| Application |                                           |
| Material    | Aluminum Alloy                            |
| Dimension   | Φ 150×560mm                               |
| Weight      | 1270g                                     |