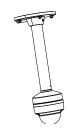

# DS-1271ZJ-110

Pendent Mounting Bracket for

Mini Dome Camera

## **Dimension:**

#### **Parameter:**

| Model       | DS-1271ZJ-110                             |
|-------------|-------------------------------------------|
|             | Pendent Mounting Bracket for Dome Camera  |
| Parameters  |                                           |
| Appearance  | Hikvision White                           |
| Range of    | Suitable for dome camera pendent mounting |
| Application |                                           |
| Material    | Aluminum Alloy                            |
| Dimension   | Φ 150×560mm                               |
| Weight      | 1270g                                     |